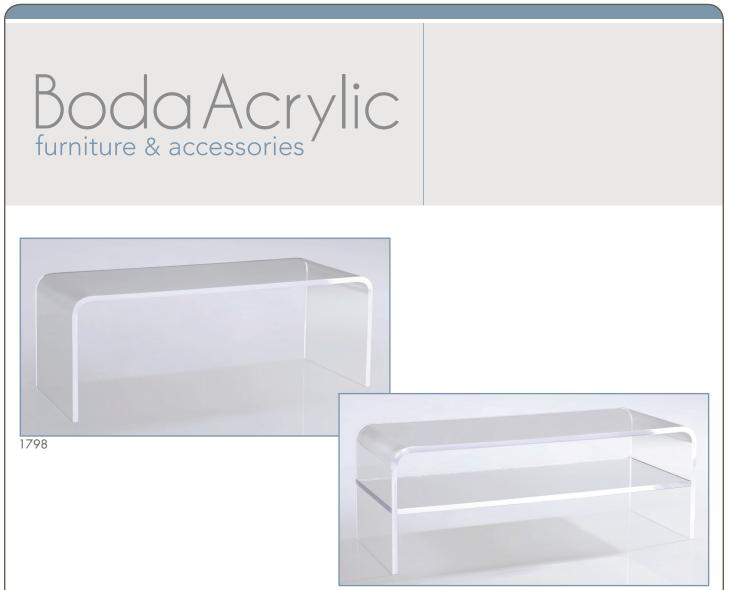

2700

| PRODUCT # | DESCRIPTION                      | SIZE                              | ACRYLIC<br>THICKNESS | SHIP WT (LBS) |
|-----------|----------------------------------|-----------------------------------|----------------------|---------------|
| 1798      | Waterfall Table<br>Without Shelf | 54″ wide x 22″ deep<br>x 20″ tall | 1″                   | 175           |
| 2700      | Waterfall Table With<br>Shelf    | 54″ wide x 22″ deep<br>x 20″ tall | 1″                   | 280           |